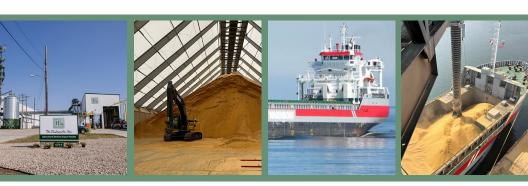

## **Agricultural Products**

Our agricultural export division offers an extensive commercial feed, and grain program, making us an industry leader in agricultural exports and the largest U.S. exporter of containerized agricultural exports.

In 2023, our first Bulk Export Vessel Terminal opened in Milwaukee, Wisconsin, allowing us to ship bulk agricultural products and reach new markets. We're a full-service supplier, with an expert logistic team and efficient network in place to fulfill orders of any size – around the world.

Our new Agricultural Maritime Export Facility is capable of handling a variety of grains and feedstuffs. This facility is capable of vessels between 8,000 – 22,000 metric tons.

#### **Grains & Feedstuffs:**

Our bulk vessel export terminal is located in the port of Milwaukee in Wisconsin, providing direct access to Lake Michigan and the ability to move product through the St Lawrence Seaway and down the Illinois River.