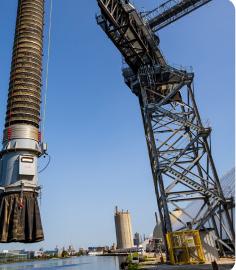

In 2023, our first Bulk Export Vessel Terminal opened in Milwaukee, Wisconsin, allowing us to ship bulk agricultural products and reach new markets. We're a full-service supplier, with an expert logistic team and efficient network in place to fulfill orders of any size – around the world.

Our new Agricultural Maritime Export Facility is capable of handling a variety of grains and feedstuffs. This facility is capable of vessels between 8,000 – 22,000 metric tons.

#### **Grains & Feedstuffs:**

Our bulk vessel export terminal is located in the port of Milwaukee in Wisconsin, providing direct access to Lake Michigan and the ability to move product through the St Lawrence Seaway and down the Illinois River.