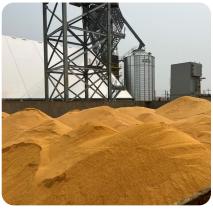

In 2023, our first Bulk Export Vessel Terminal opened in Milwaukee, Wisconsin, allowing us to ship bulk agricultural products and reach new markets. We're a full-service supplier, with an expert logistic team and efficient network in place to fulfill orders of any size – around the world.

Our new Agricultural Maritime Export Facility is capable of handling a variety of grains and feedstuffs. This facility is capable of vessels between 8,000 – 22,000 metric tons.

#### **Grains & Feedstuffs:**

Our bulk vessel export terminal is located in the port of Milwaukee in Wisconsin, providing direct access to Lake Michigan and the ability to move product through the St Lawrence Seaway and down the Illinois River.