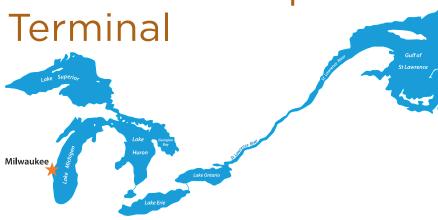

#### **Grains & Feedstuffs:**

Our bulk vessel export terminal is located in the port of Milwaukee in Wisconsin, providing direct access to Lake Michigan and the ability to move product through the St Lawrence Seaway and down the Illinois River.

### Global Markets

With the capability to ship worldwide, our bulk terminal is positioned to reach Northern European, Mediterranean, Northern African and Middle Eastern countries.