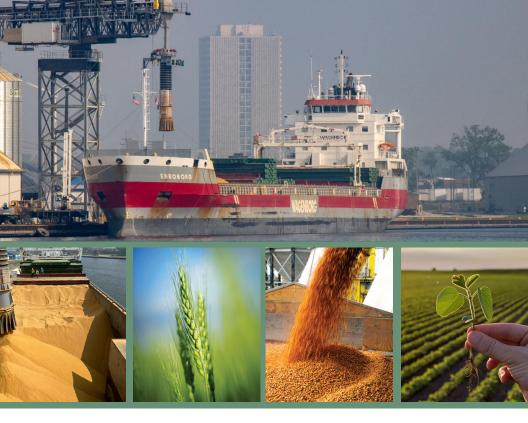

## **Agricultural Products**

Our agricultural export division offers an extensive commercial feed, and grain program, making us an industry leader in agricultural exports and the largest U.S. exporter of containerized agricultural exports.

In 2023, our first Bulk Export Vessel Terminal opened in Milwaukee, Wisconsin, allowing us to ship bulk agricultural products and reach new markets. We're a full-service supplier, with an expert logistic team and efficient network in place to fulfill orders of any size – around the world.

Our new Agricultural Maritime Export Facility is capable of handling a variety of grains and feedstuffs. This facility is capable of vessels between 8,000 – 22,000 metric tons.

#### **Grains & Feedstuffs:**

Our bulk vessel export terminal is located in the port of Milwaukee in Wisconsin, providing direct access to Lake Michigan and the ability to move product through the St Lawrence Seaway and down the Illinois River.

### Global Markets

With the capability to ship worldwide, our bulk terminal is positioned to reach Northern European, Mediterranean, Northern African and Middle Eastern countries.