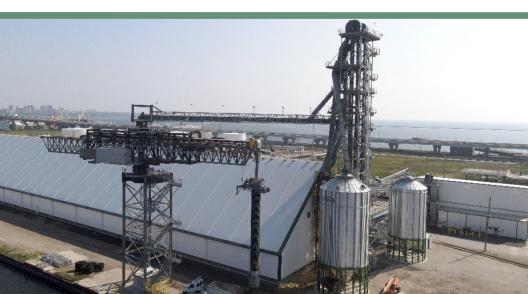

In 2023, our first Bulk Export Vessel Terminal opened in Milwaukee, Wisconsin, allowing us to ship bulk agricultural products and reach new markets. We're a full-service supplier, with an expert logistic team and efficient network in place to fulfill orders of any size – around the world.

Our new Agricultural Maritime Export Facility is capable of handling a variety of grains and feedstuffs. This facility is capable of vessels between 8,000 – 22,000 metric tons.

#### **Grains & Feedstuffs:**

Our bulk vessel export terminal is located in the port of Milwaukee in Wisconsin, providing direct access to Lake Michigan and the ability to move product through the St Lawrence Seaway and down the Illinois River.