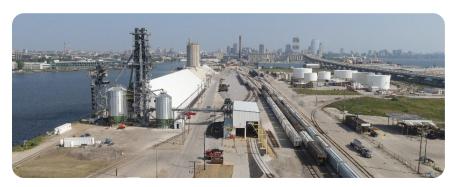

In 2023, our first Bulk Export Vessel Terminal opened in Milwaukee, Wisconsin, allowing us to ship bulk agricultural products and reach new markets. We're a full-service supplier, with an expert logistic team and efficient network in place to fulfill orders of any size – around the world.

Our new Agricultural Maritime Export Facility is capable of handling a variety of grains and feedstuffs. This facility is capable of vessels between 8,000 – 22,000 metric tons.